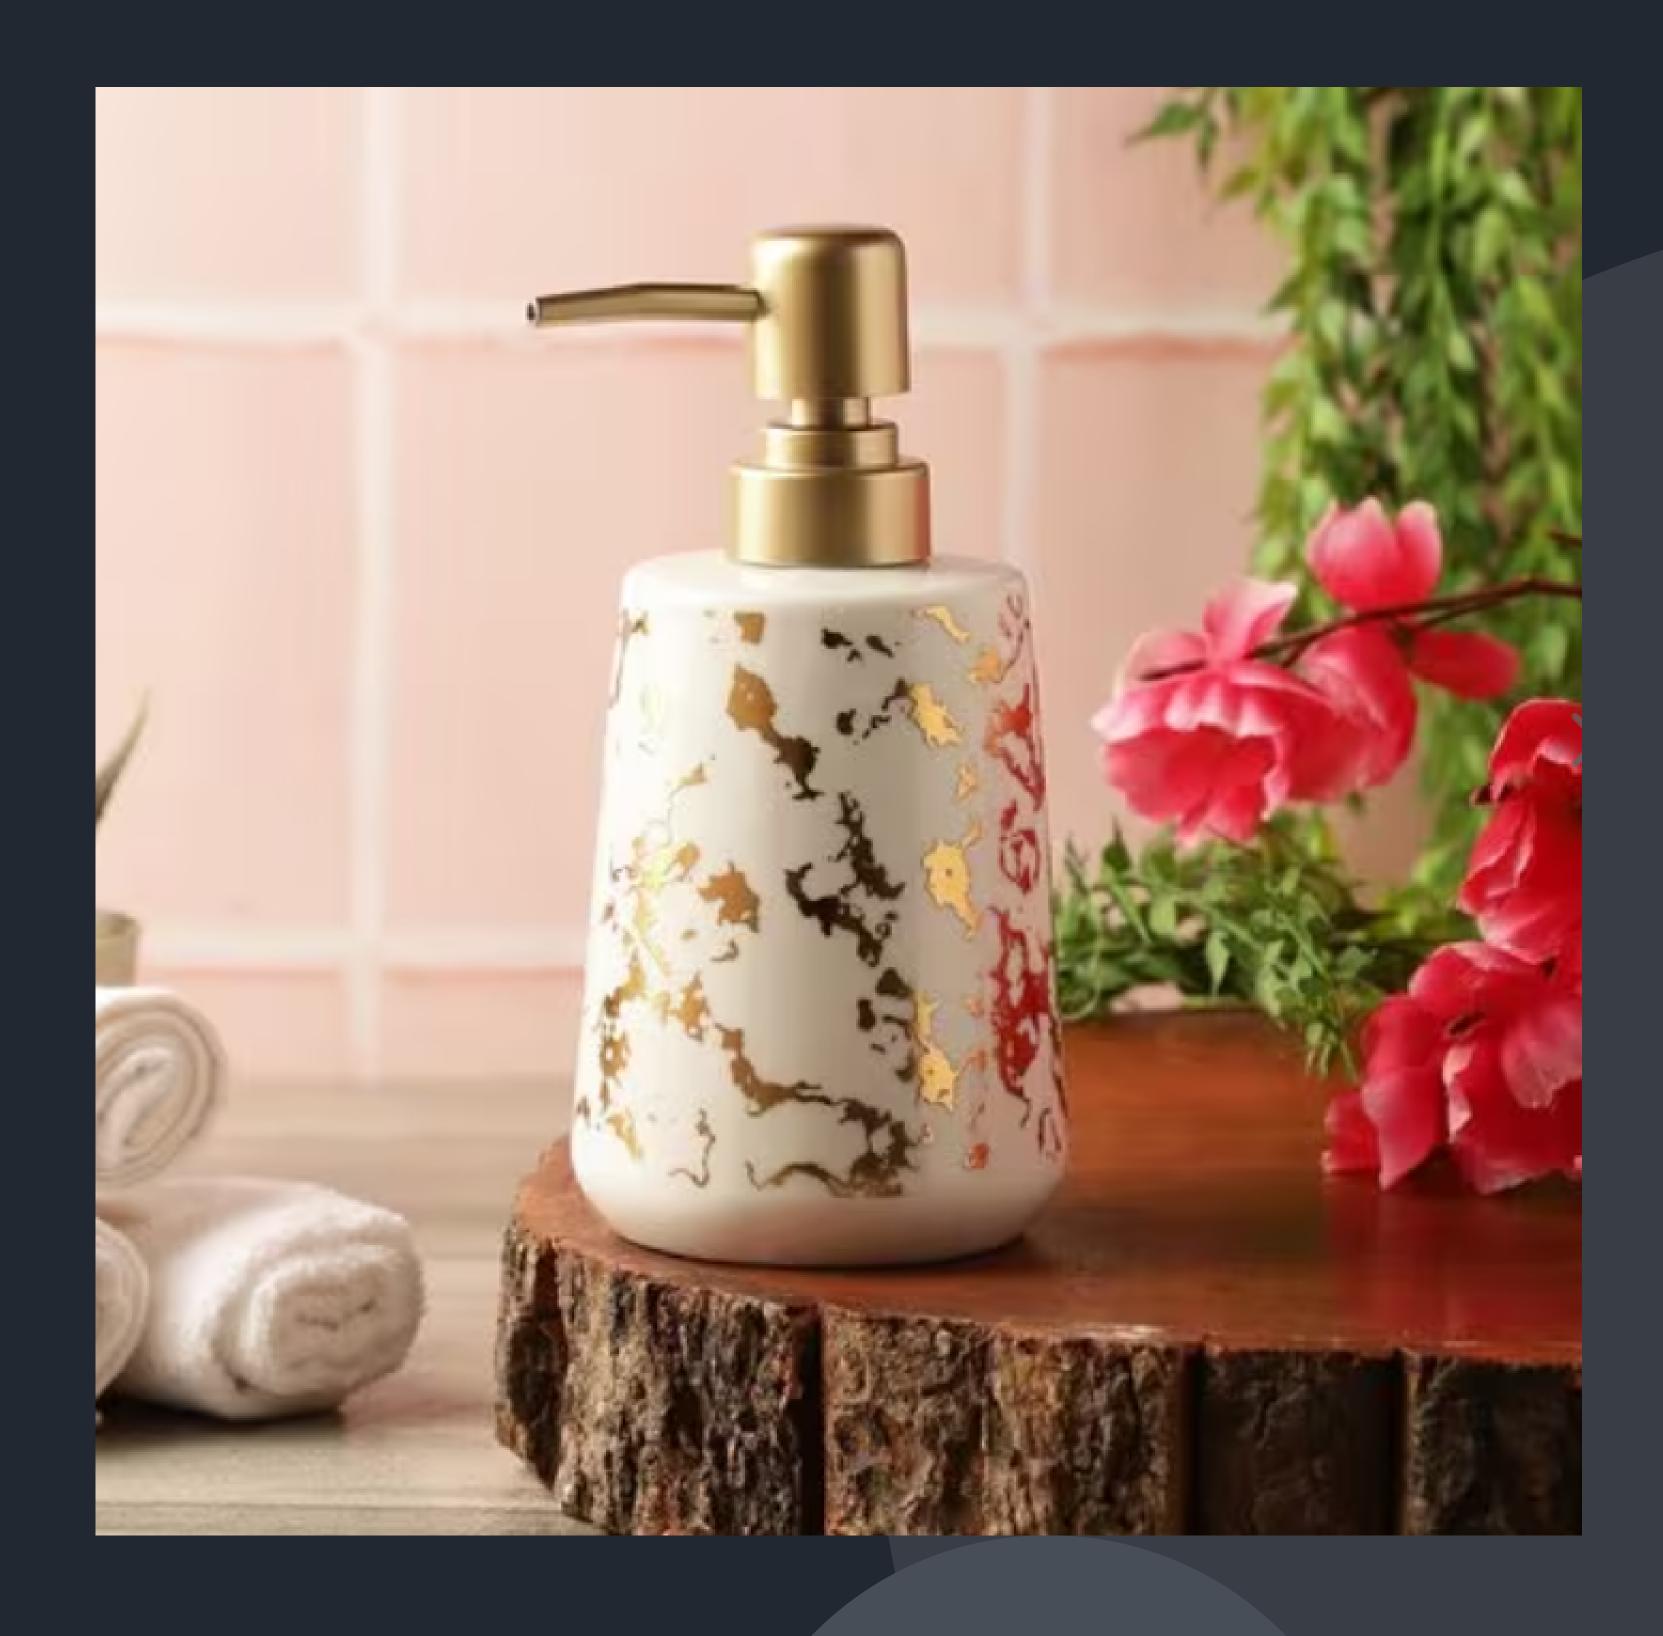

#### NEXUS SOAP DISPANCER

• Height: 17 cm

• Length: 8 cm

• Dust off with a dry muslin cloth to remove debris. Don't use wet cloth as it may lead to bleaching

• No installation required