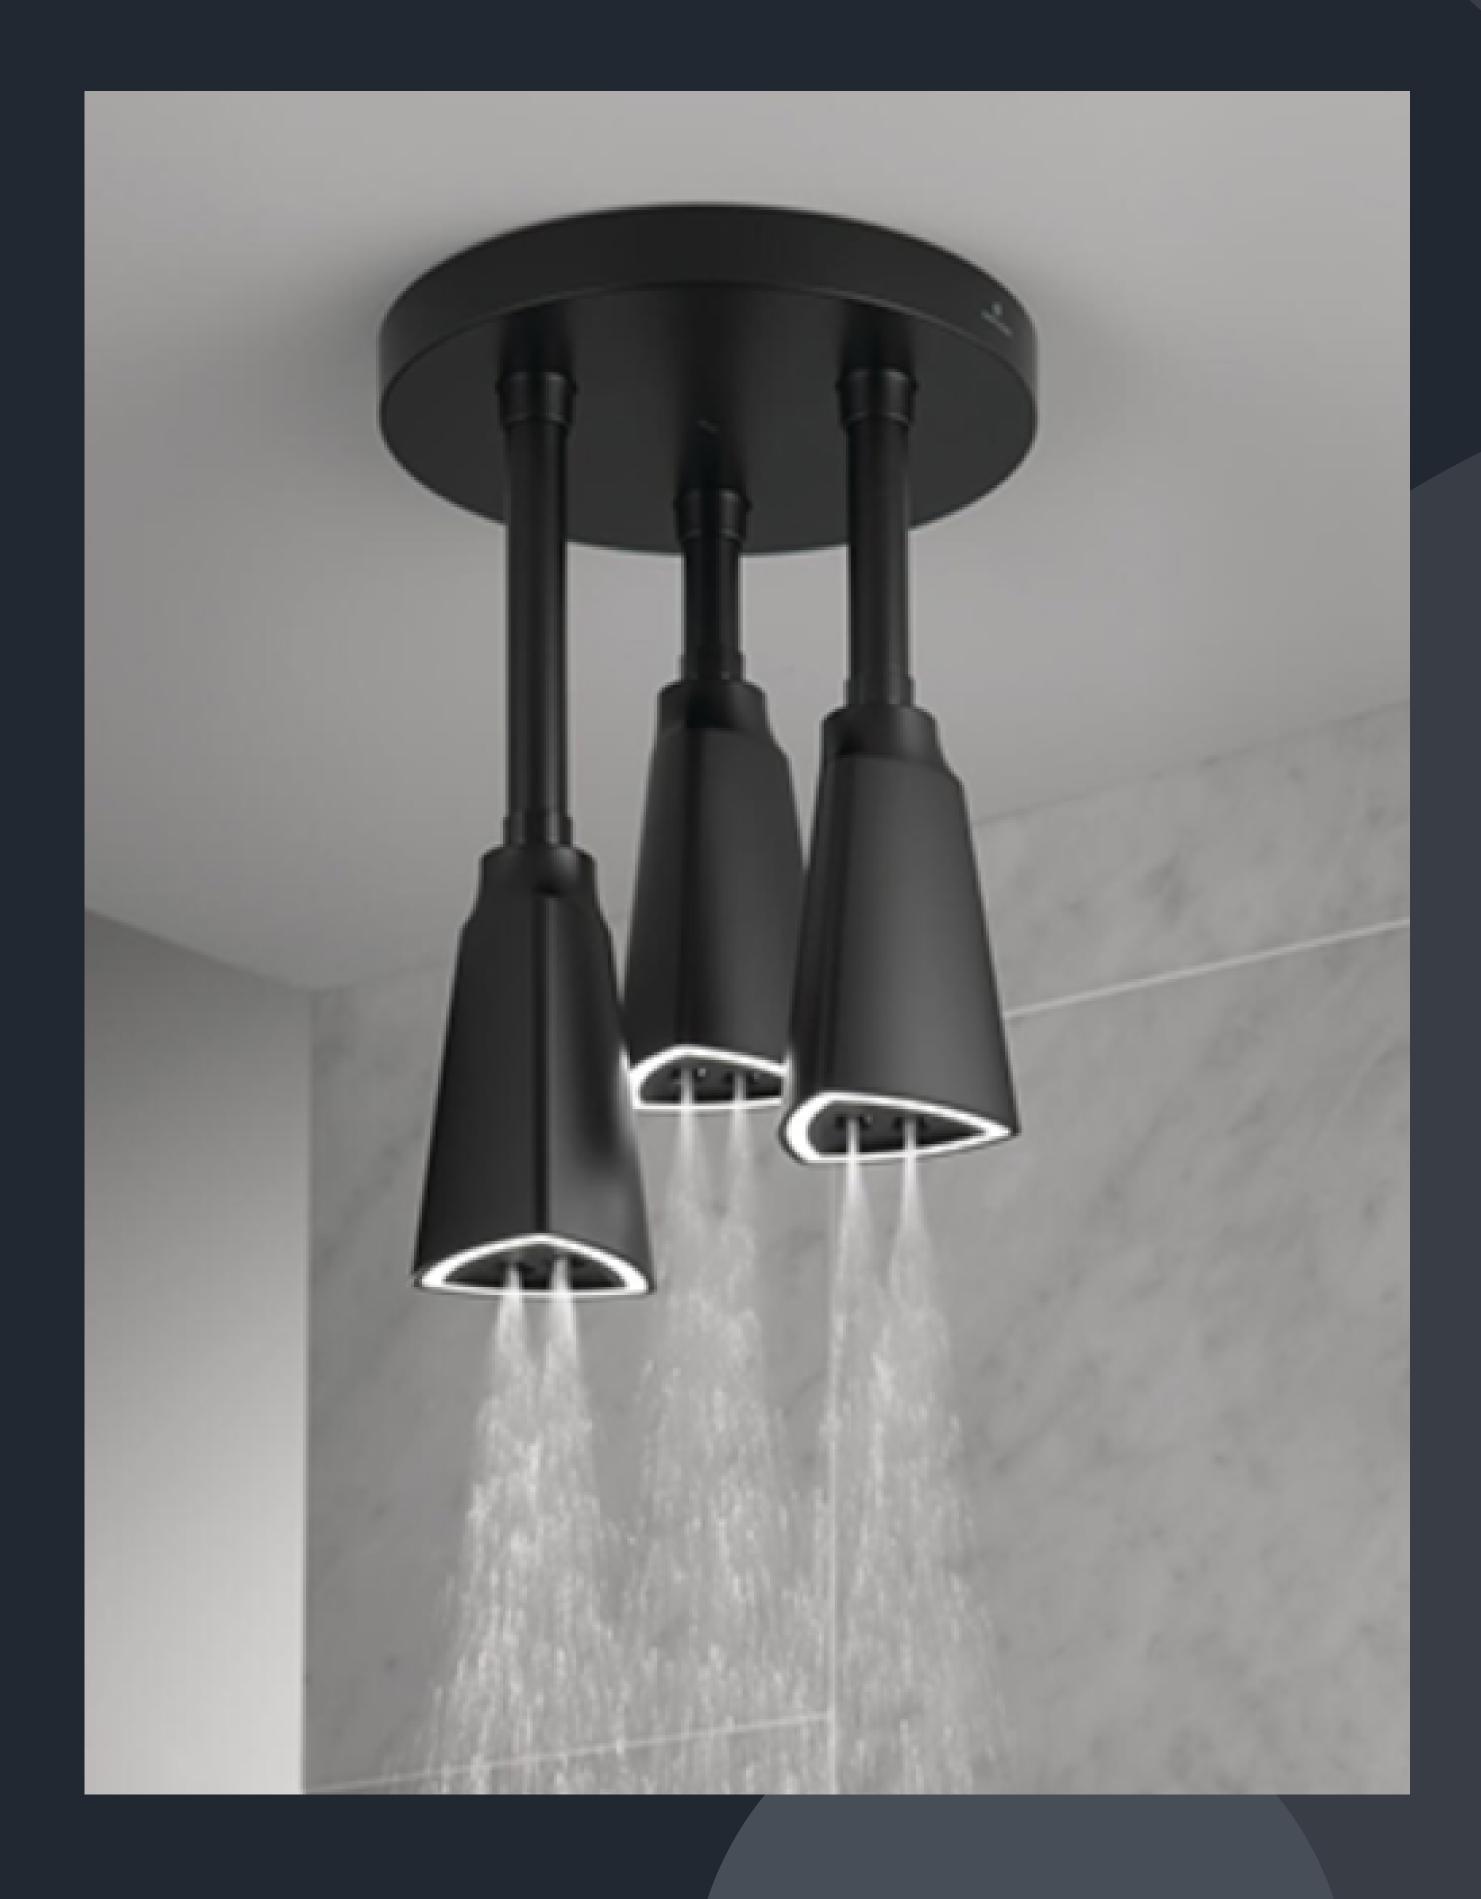

#### Showers:

- 1. Customizable Options: Our shower products come in various configurations, allowing you to customize your shower experience according to your preferences.
- 2. Massage and Rainfall
  Features: Experience the luxury of our showers with massage and rainfall features, turning your daily shower routine into a spalike experience.

# LED PENDANT RAINCAN NEXUS SHOWER HEADS

- Traditional and contemporary styles
- Water-powered LED lights
- Standard pendant raincan shower head installation
- No electrical hard-wiring required

- Complete the look of your bath with this Trinsic Towel Ring. Delta makes installation a breeze for the weekend DIYer by including all mounting hardware and easy-to-understand installation instructions. You can install with confidence, knowing that Delta backs its bath hardware with a Lifetime Limited Warranty.
- Perfectly coordinates with the Trinsic bath collection
- Extends 2 in. from wall
- Tile/masonry-plastic or lead anchors plaster/drywall-toggle bolts recommend if wood blocking is not available
- Mounting hardware and mounting template included with product
- Assembled dimensions: 5-11/16 in. H x 2 in. D x 6-13/32 in. W