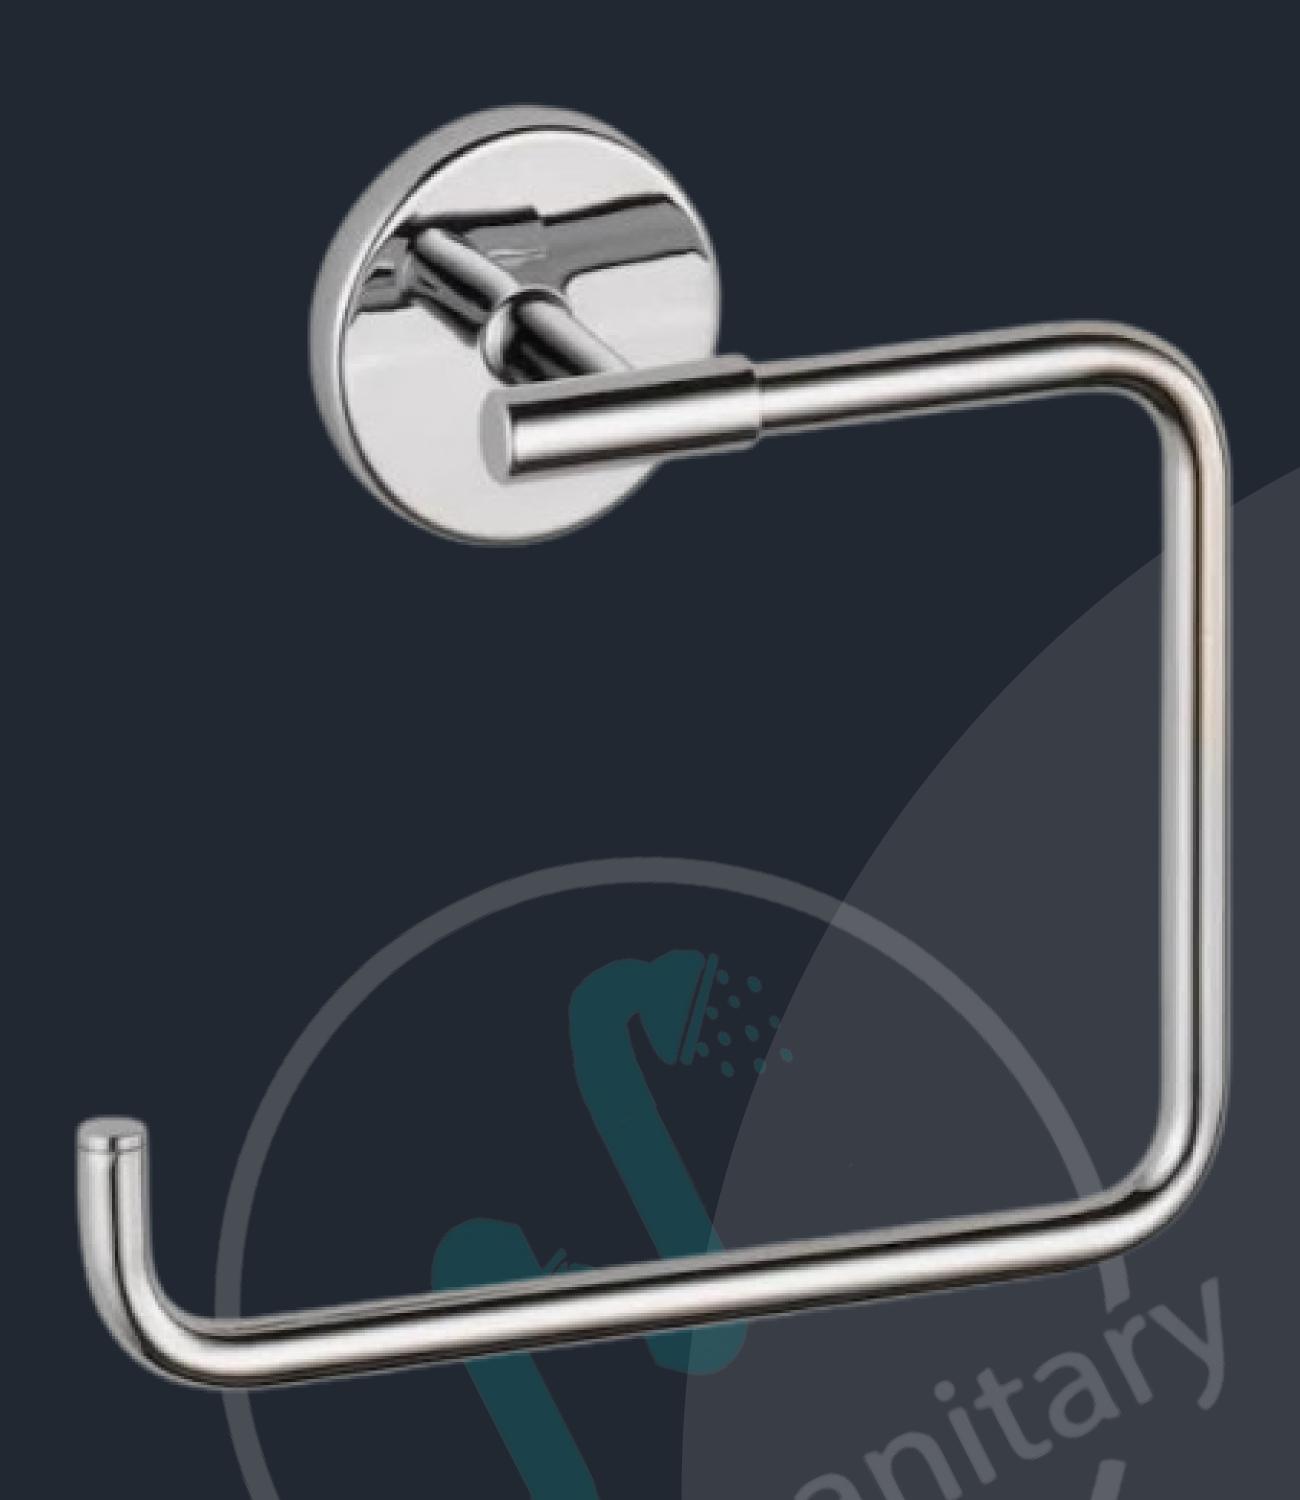

# LED PENDANT RAINCAN NEXUS SHOWER HEADS

- Traditional and contemporary styles
- Water-powered LED lights
- Standard pendant raincan shower head installation
- No electrical hard-wiring required

- Complete the look of your bath with this Trinsic Towel Ring. Delta makes installation a breeze for the weekend DIYer by including all mounting hardware and easy-to-understand installation instructions. You can install with confidence, knowing that Delta backs its bath hardware with a Lifetime Limited Warranty.
- Perfectly coordinates with the Trinsic bath collection
- Extends 2 in. from wall
- Tile/masonry-plastic or lead anchors plaster/drywall-toggle bolts recommend if wood blocking is not available
- Mounting hardware and mounting template included with product
- Assembled dimensions: 5-11/16 in. H x 2 in. D x 6-13/32 in. W