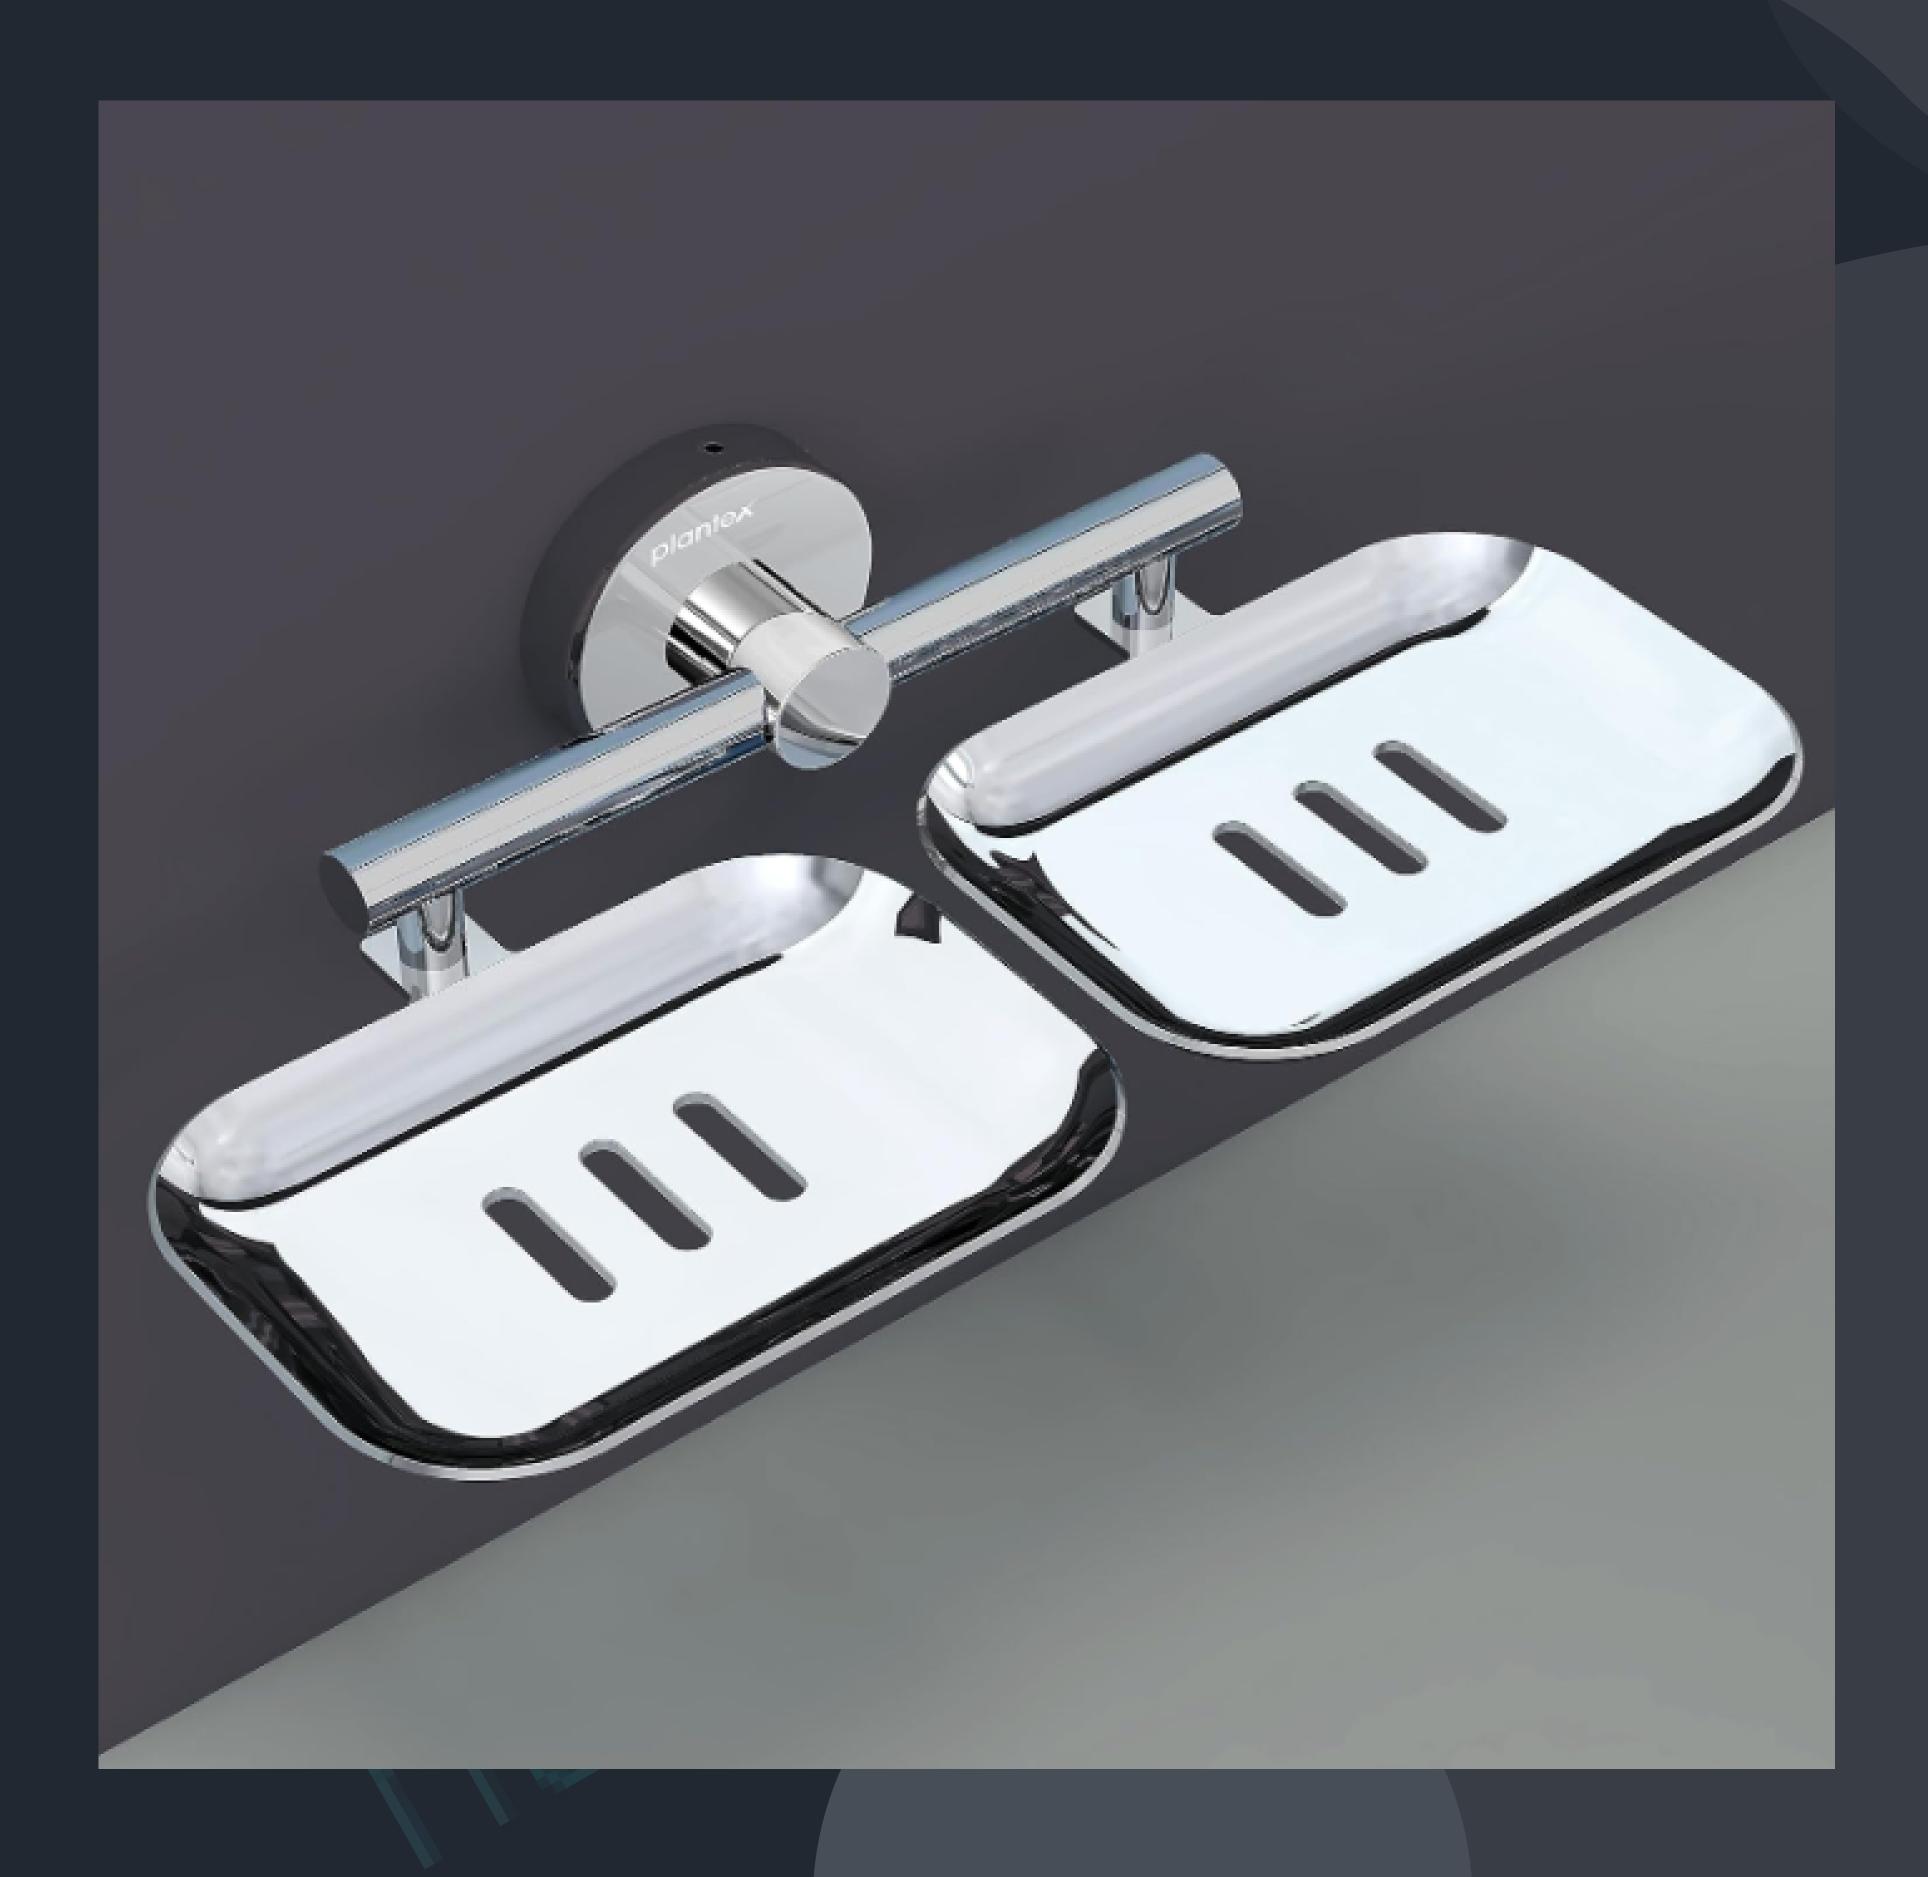

#### NEXUS SOAP DISH

nexus Maxx 304 Grade Stainless Steel Rectangular Double Soap Holder for Bathroom/Soap Dish/Bathroom Soap Stand/Bathroom Accessories